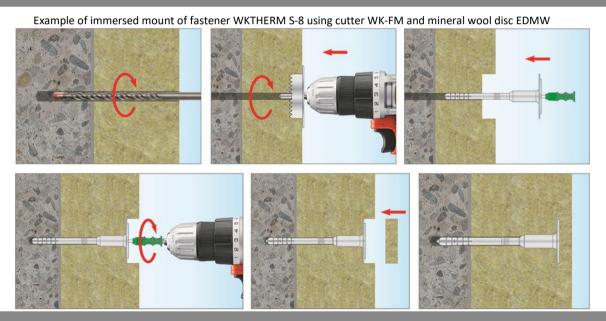

### **PRODUCT DATA SHEET - EDMW**



### Section 1. PRODUCT DESCRIPTION

#### MINERAL WOOL DISC - EDMW

Mineral wool discs EDMW for covering up work holes in mineral wool and protecting of fastener fixing thermal insulation material in immersed mount so as to minimize spot thermal conductivity of the fasterer. This eliminates spots appearing on the wall with fastened thermal insulation material due to water vapour condensation.

#### Advantages:

- makes preparation of surface for facade finishing easier and faster
- allows for use of fasteners 20mm shorter compared to installation of fastener without mineral wool disc (so-called surface mount)
- eliminates thermal bridges





## **Section 2. EXAMPLE INSTALLATION**



### **Section 3. TECHNICAL DATA**

| TECHNICAL PARAMETERS |                 |                 |                           |
|----------------------|-----------------|-----------------|---------------------------|
| Product code         | Dimensions [mm] | Density [kg/m³] | Number of pieces in a box |
| EDMW                 | 67x17           | 130             | 100                       |

# Section 4. REMARKS

- 1. All previous version of this Product Data Sheet shall cease to be valid
- 2. Data given in this Product Data Sheet is in accordance with current knowledge and published in good faith. KLIMAS Sp. z o.o. is not responsible for correctness and quality of the fixing if recommendations regarding method of use and installation are not followed.